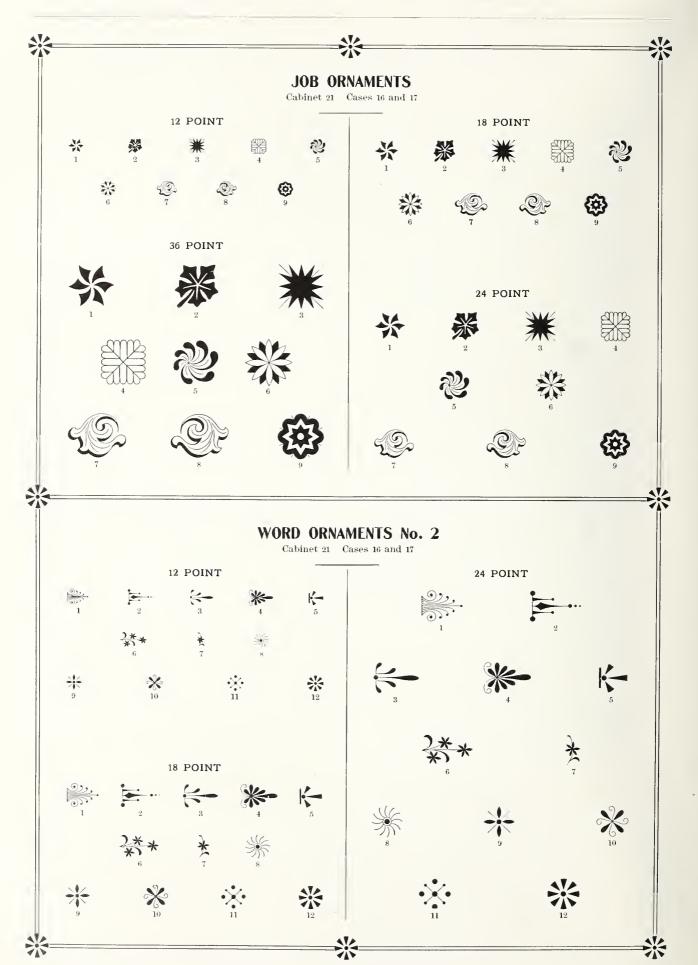

#### TABLE OF CONTENTS-Continued CADMUS OLD STYLE ITALIC†-CABINET 34. BOOKMAN OLD STYLE-LINING \*-CABINETS 6 AND 40. Page. Size of Type. Case No. Cap. A. L. C. a. Page. Size of Type. Case No. Lbs. 6 point\_\_\_\_\_ 6 point ..... 16 6 192 129 55 550 14 40 8 point \_\_\_\_\_\_ 15 6 120 8 point\_\_\_\_\_ 120 360 16 55 35 13 6 opoint\_\_\_\_\_ 90 300 129 18 55 30 II 6 12 point 108 225 129 12 point\_\_\_\_\_ 55 40 9 6 90 160 129 14 point\_\_\_\_\_ 55 70 18 point \_\_\_\_\_\_ 108 54 55 5 6 48 CARD MERCANTILE \*- CABINET 4. 36 55 3 6 30 point 30 25 55 Page. Size of Type. Cap. A. I 6 36 point \_\_\_\_\_ 40 55 20 48 point \_\_\_\_\_ 6 point No. I $I^{-40}$ 41 55 20 130 6 point No. 2\_\_\_\_\_\_6 point No. 3\_\_\_\_\_\_ 41 9 220 41 8 200 BORDERS-CABINET 21. 6 point No. 4\_\_\_\_\_ 7 300 41 8 point No. 5\_\_\_\_\_ Page. Size and Name. Case No. 6 180 4 I 10 point No. 6 160 5 41 16 § 6 point Unique No. 59 135 120 4 I 12 point No. 7\_\_\_\_\_ 140 4 135 § 6 point Unique No. III 16 I 20 18 point No. 8\_\_\_\_\_ 41 3 40 § 6 point Unique No. 145 16 135 120 24 point No. 9\_\_\_\_\_ 41 30 \* 6 point Old English No. 25 18 54 137 30 point No. 10\_\_\_\_\_ 41 25 \* 6 point Round Corner Rule Border\_\_ 16 130 60 \*10 point Old English No. 9 т8 80 137 CELTIC No. 2†-CABINET 11. \*12 point Art Border open 136 10 90 Size of Type. Page. Case No. \*12 point Art Border, tint Cap. A 136 19 90 \*12 point Contour No. 274 138 16 72 39 6 point\_\_\_\_\_ 144 33 \*12 point Flame 16 135 36 8 point\_\_\_\_\_ 39 144 33 \*12 point Caxton No. 239 т6 72 138 39 10 point\_\_\_\_\_ 34 144 § 12 point Unique No. 92 135 18 I 20 12 point\_\_\_\_ 96 39 35 § 12 point Unique No. 173 -----18 135 1.20 18 point\_\_\_\_\_ 36 56 39 § 12 point Unique No. 160 18 120 135 39 37 30 § 12 point Unique No. 180 т8 120 135 39 24 § 12 point Unique No. 184 18 I 20 135 \*14 point Elzevir No. 105 137 17 72 CHELTENHAM OLD STYLE \*-CABINETS | AND 6. \* 18 point Contour No. 275 60 138 16 Size of Type. Page. Case No. Cap. A. L. C. a \* 18 point Caxton No. 240 60 138 16 § 18 point Unique No. 500 60 18 6 point \_\_\_\_\_ 600 135 33 8 point \_\_\_\_\_ § 18 point Unique No. 153 \_\_\_\_\_ § 18 point Unique No. 152 \_\_\_\_\_ 60 25 6 180 135 10 540 33 27 6 60 160 480 135 19 3.3 29 6 12 point \_\_\_\_\_ § 18 point Unique No. 151 60 150 135 19 300 33 31 <sup>6</sup> \* 18 point Old English No. 10 17 59 14 point \_\_\_\_\_ 96 240 137 3.3 33 6 18 point \* 18 point Art Border, tint 80 136 60 144 19 33 \*18 point Art Border, open 35 6 24 point \_\_\_\_\_ 136 60 70 I 20 10 33 135 § 24 point Unique No. 205 10 72 33 30 point \_\_\_\_\_ 37 48 72 39 6 36 point \_\_\_\_\_ § 24 point Unique No. 214 72 64 135 19 33 40 19 1 § 24 point Unique No. 201 42 point \_\_\_\_\_ 135 72 32 48 33 \*24 point Art Border, tint 48 48 point \_\_\_\_\_ IO 1 136 10 36 3.3 32 \*24 point Art Border, open 136 36 19 CLARENDON \*-CABINET 33. \* 36 point Elzevir No. 111 I 37 54 Size of Type. Page. Case No. Lbs BRADLEY \*-CABINETS 1 AND 9. 127 6 point face, 8 point body 150 Page. Size of Type, Case No. Cap. A. L. C. a. COMMERCIAL SIGNS-CABINET 29. 32 9 6 point \_\_\_\_\_ 92 LOO 300 Size of Type. Page. Case No. Lbs. 33 9 8 point 90 260 92 34 9 10 point 18 80 250 \* 6 point \_\_\_\_\_ 92 10 12 point 36 9 75 18 † 8 point 225 02 IO 13 38 9 18 point \_\_\_\_\_\_\_24 point \_\_\_\_\_\_\_ 18 92 24 75 † 10 point \_\_\_\_\_\_ 10 39 9 16 92 32 40 9 COMPRESSED No. 30 \*- CABINET 18. 92 36 point \_\_\_\_\_ 8 14 1 48 point \_\_\_\_\_ 16 92 Page. Size of Type. Case No. Cap. A. L. C. a. 6 point \_\_\_\_\_ 300 500 BRADLEY OUTLINE\*-CABINETS | AND 20. 8 point \_\_\_\_\_\_ 300 46 28 500 29 600 46 375 Size of Type. Case No. L. C. a. Cap. A. 46 12 point 400 30 250 8 18 point \_\_\_\_\_ 36 20 46 14 point \_\_\_\_\_ 31 150 300 37 20 16 46 18 point 5 93 33 150 250